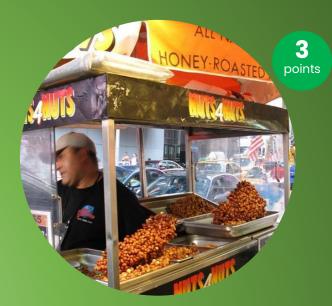

I Will Always Love You

Taps

Tellme something you often see sold from a food vendorin NYC.

**Pretzels** 

Sodas

**Hot Dogs** 

**Nuts** 

Sausages