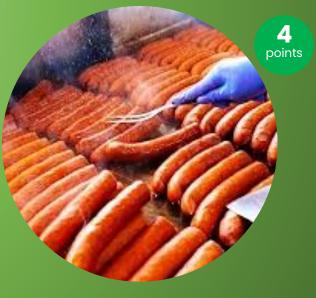

I Will Always Love You

Taps

Tellme something you often see sold from a food vendorin NYC.

**Pretzels** 

Sodas

**Hot Dogs** 

**Nuts** 

Sausages