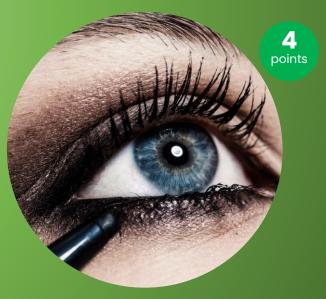

Besides lipstick, tell me a type of make up a lot of women always carry with them.

Foundation

Compact

Mascara

**Eyeliner** 

Intercourse

Walking

Dancing