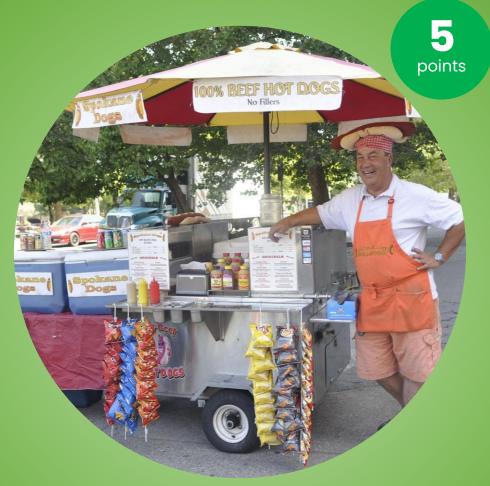

I Will Always Love You

Taps

Tellme something you often see sold from a food vendorin NYC.

**Pretzels** 

Sodas

**Hot Dogs** 

**Nuts** 

Sausages